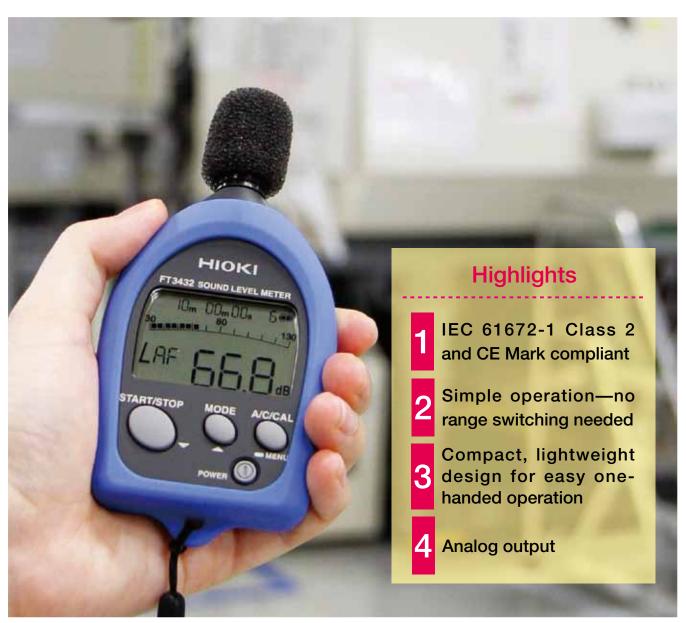

## **SOUND LEVEL METER FT3432**

Environmental measuring instruments

# Convenient measurement of sound levels from electrical equipment and machinery

#### Specifications

| Applicable                          | IEC 61672-1:2002 Class2,                                                                                                                                                                                                  |
|-------------------------------------|---------------------------------------------------------------------------------------------------------------------------------------------------------------------------------------------------------------------------|
| standards                           | JIS C 1509-1:2005 Class2                                                                                                                                                                                                  |
| Measurement functions               | Sound level (Lp), Equivalent continuous<br>sound level (Leq), Sound exposure level (LE),<br>Maximum sound level(Lmax), Cweighting peak<br>sound level (Lcpeak) (measurement possible<br>only when peak range is selected) |
| Measurement times                   | 1/5/10minutes, or 1hour                                                                                                                                                                                                   |
| Microphone                          | 1/2-inch electret condenser microphone<br>Model:UC-52                                                                                                                                                                     |
| Frequency weighting characteristics | A and C                                                                                                                                                                                                                   |
| Measurement level range             | Wide range A weighting: 30 dB to 130 dB<br>C weighting: 36 dB to 130 dB                                                                                                                                                   |
| Inherent noise level                | Wide range A weighting: 24 dB or less<br>C weighting: 30 dB or less                                                                                                                                                       |
| Measurement frequency range         | 20 Hz to 8000 Hz                                                                                                                                                                                                          |
| Time weighting characteristics      | F (fast) and S (slow)                                                                                                                                                                                                     |