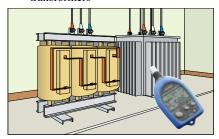

#### Applications

Measurement of sound levels generated by high-voltage electrical transformers

Measurement of lecture room noise

FFT analysis when connected to a Memory HiCorder