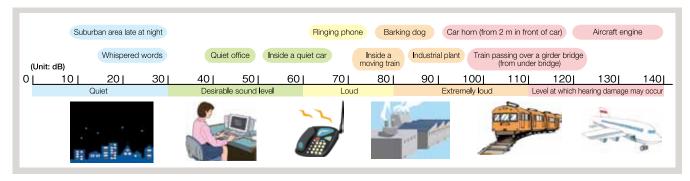

## **SOUND LEVEL METER FT3432**

Environmental measuring instruments



# Convenient measurement of sound levels from electrical equipment and machinery













#### Applications

Measurement of sound levels generated by high-voltage electrical transformers



Measurement of lecture room noise



FFT analysis when connected to a Memory HiCorder



#### Sound levels in everyday life



#### Specifications

| Applicable                          | IEC 61672-1:2002 Class2,                                                                                                                                                                                                  |
|-------------------------------------|---------------------------------------------------------------------------------------------------------------------------------------------------------------------------------------------------------------------------|
| standards                           | JIS C 1509-1:2005 Class2